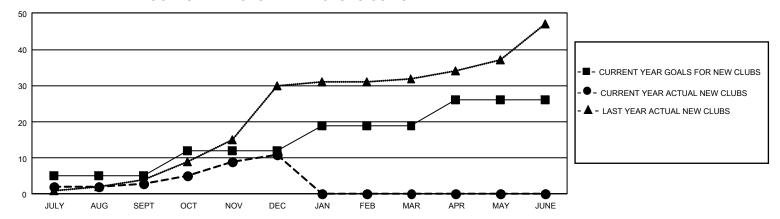

## GOALS AND ACTUAL NEW CLUBS CUMULATIVE

## GMT Constitutional Area 3, Group E

REPORT DOES NOT INCLUDE CLUBS IN UNDISTRICTED AREAS.

| Clubs                 |               |           |               | Members               |                          |                         |                                                    |
|-----------------------|---------------|-----------|---------------|-----------------------|--------------------------|-------------------------|----------------------------------------------------|
| RESULTS FOR 2021-2022 |               |           |               | RESULTS FOR 2021-2022 |                          |                         |                                                    |
| QUARTER               | NEW CLUB GOAL | NEW CLUBS | DROPPED CLUBS | QUARTER ME            | EMBER GROWTH NET<br>GOAL | MEMBER GROWTH<br>ACTUAL | DROPPED MEMBERS<br>ACTUAL (including<br>transfers) |
| JULY/AUG/SEPT         | 15            | 3         | 20            | JULY/AUG/SEPT         | 209                      | 326                     | 488                                                |
| OCT/NOV/DEC           | 21            | 8         | 14            | OCT/NOV/DEC           | 234                      | 552                     | 1,057                                              |
| JAN/FEB/MAR           | 21            | 0         | 0             | JAN/FEB/MAR           | 185                      | 0                       | 0                                                  |
| APR/MAY/JUNE          | 21            | 0         | 0             | APR/MAY/JUNE          | 183                      | 0                       | 0                                                  |