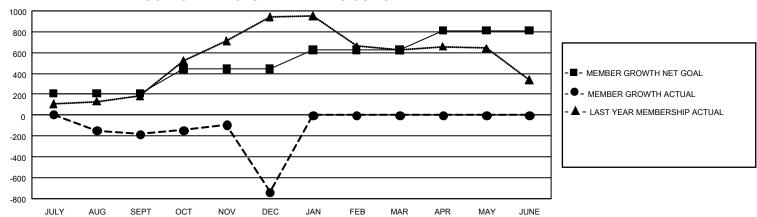

## GOALS AND ACTUAL MEMBERS CUMULATIVE

| DROPPED CLUBS: 34 |       | 161 CLUBS OF 377 ADDED 1<br>OR MORE NEW MEMBERS | GENDER DISTRIBUTION                  |                |  |
|-------------------|-------|-------------------------------------------------|--------------------------------------|----------------|--|
|                   |       |                                                 | MALE                                 | 3,536 (45.19%) |  |
|                   |       |                                                 | FEMALE                               | 4,287 (54.79%) |  |
| DROPPED MEMBERS   |       |                                                 | NON BINARY                           | 0 (0.00%)      |  |
| DECEASED          | 37    |                                                 | PREFER NOT TO ANSWER                 | 1 (0.01%)      |  |
| CLUB CANCELLED    | 486   |                                                 | TOTAL FAMILY UNIT MEMBERS            | 3 2,925        |  |
| OTHER             | 1,022 | CLICK HERE FOR                                  | ,                                    |                |  |
| TOTAL             | 1,545 | CUMULATIVE MEMBERSHIP DATA                      | FAMILY MEMBERS PAYING HALF DUES 1,70 |                |  |

## GMT Constitutional Area 3, Group E

REPORT DOES NOT INCLUDE CLUBS IN UNDISTRICTED AREAS.

| Clubs                 |               |           |               | Members               |                          |                         |                                                    |
|-----------------------|---------------|-----------|---------------|-----------------------|--------------------------|-------------------------|----------------------------------------------------|
| RESULTS FOR 2021-2022 |               |           |               | RESULTS FOR 2021-2022 |                          |                         |                                                    |
| QUARTER               | NEW CLUB GOAL | NEW CLUBS | DROPPED CLUBS | QUARTER ME            | EMBER GROWTH NET<br>GOAL | MEMBER GROWTH<br>ACTUAL | DROPPED MEMBERS<br>ACTUAL (including<br>transfers) |
| JULY/AUG/SEPT         | 15            | 3         | 20            | JULY/AUG/SEPT         | 209                      | 326                     | 488                                                |
| OCT/NOV/DEC           | 21            | 8         | 14            | OCT/NOV/DEC           | 234                      | 552                     | 1,057                                              |
| JAN/FEB/MAR           | 21            | 0         | 0             | JAN/FEB/MAR           | 185                      | 0                       | 0                                                  |
| APR/MAY/JUNE          | 21            | 0         | 0             | APR/MAY/JUNE          | 183                      | 0                       | 0                                                  |